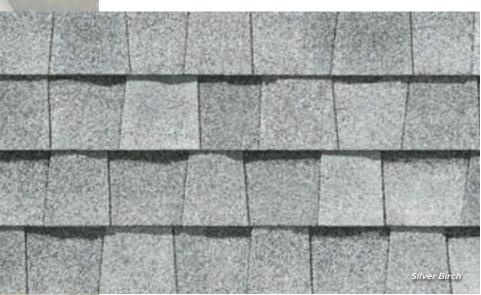

# LANDMARK® COLOR PALETTE

Birchwood

Burnt Sienna

Cottage Red

Georgetown Gray

Moire Black

Pewterwood

Resawn Shake

Cobblestone Gray

Colonial Slate

Granite Gray

Charcoal Black

Heather Blend

Weathered Wood

Hunter Green

Silver Birch

Max Def Weathered Wood

Silver Birch