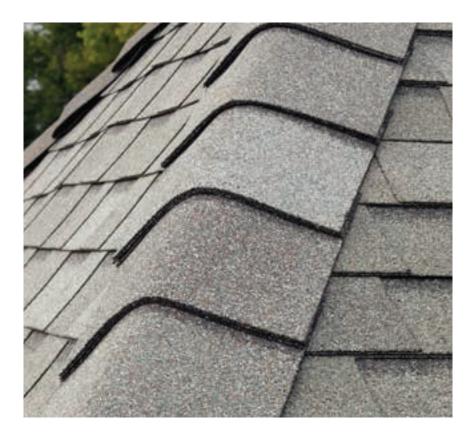

#### The bond that holds it together.

For more than a decade. NailTrak has improved shingle installation by providing a nailing area three times wider than that of a typical laminate shingle. This increases efficiency and accuracy in installation, providing homeowners greater peace of mind. Landmark<sup>®</sup> shingles also feature our specially-formulated Quadra-Bond<sup>®</sup> adhesive, providing industry-leading resistance to delamination. Together, our NailTrak and Quadra-Bond technologies deliver the strength and durability that allow your roof to stand the test of time.

> 1-1/2" extra-wide nailing area improves efficiency and accuracy

An industryleading four strips of our Quadra-Bond adhesive for durability.