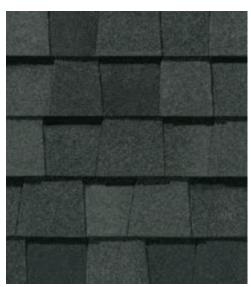

# LANDMARK® COLOR PALETTE

Birchwood

Burnt Sienna

Cottage Red

Georgetown Gray

Moire Black

Pewterwood

Resawn Shake

Cobblestone Gray

Colonial Slate

Granite Gray

Charcoal Black

Heather Blend

Weathered Wood

Hunter Green

Silver Birch