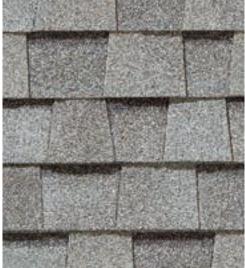

# LANDMARK® PRO COLOR PALETTE

Max Def Atlantic Blue

Max Def Birchwood

Max Def Burnt Sienna

Max Def Driftwood

Max Def Georgetown Gray

Max Def Granite Gray

Max Def Pewterwood

#### MAX DEF COLORS

Look deeper. With Max Def, a new dimension is added to shingles with a richer mixture of surface granules. You get a brighter, more vibrant, more dramatic appearance and depth of color. And the natural beauty of your roof shines through.