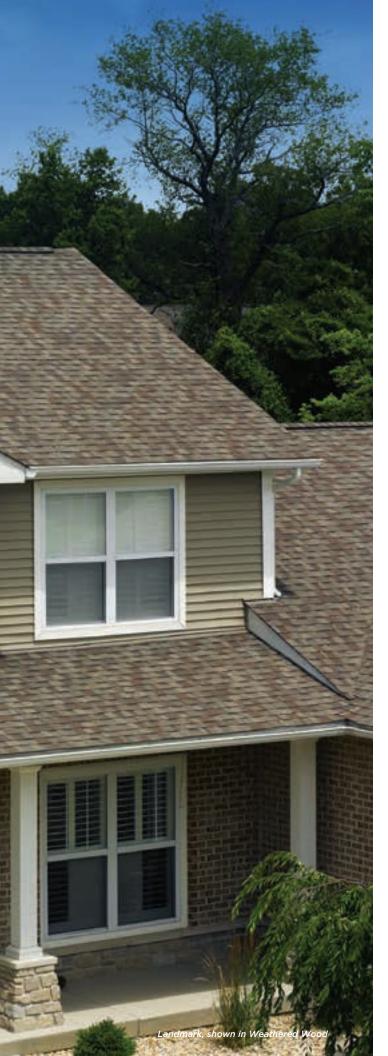

#### The ultimate in stain protection.

Those streaks you see on other roofs in your neighborhood? That's algae, and it's a common eyesore on roofing throughout North America. CertainTeed's StreakFighter technology uses the power of science to repel algae before it can take hold and spread. StreakFighter's granular blend includes naturally algae-resistant copper. helping your roof maintain its curb appeal and look beautiful for years to come.