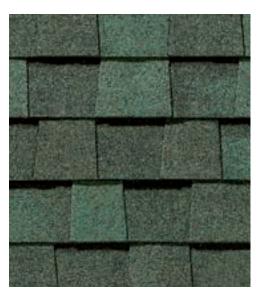

# LANDMARK® COLOR PALETTE

Birchwood

Burnt Sienna

Cottage Red

Georgetown Gray

Moire Black

Pewterwood

Resawn Shake

Cobblestone Gray

Colonial Slate

Granite Gray

Charcoal Black

Heather Blend

Weathered Wood

Hunter Green

Silver Birch