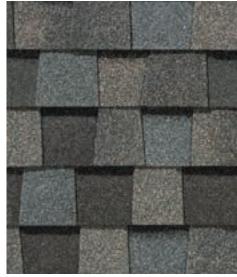

# LANDMARK® COLOR PALETTE

Birchwood

Burnt Sienna

Cottage Red

Georgetown Gray

Moire Black

Pewterwood

Resawn Shake

Cobblestone Gray

Colonial Slate

Granite Gray

Charcoal Black

Heather Blend

Weathered Wood

Hunter Green

Silver Birch