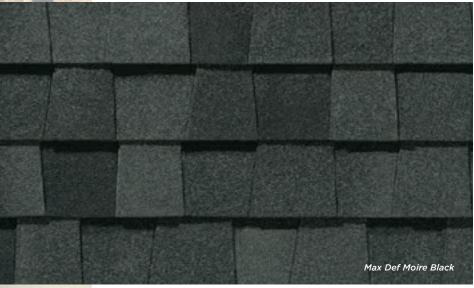

Max Def Resawn Shake

Max Def Shenandoah

Max Def Charcoal Black

Max Def Cobblestone Gray

Max Def Colonial Slate

Max Def Heather Blend

Max Def Hunter Green

Max Def Moire Black

#### MAX DEF COLORS

Look deeper. With Max Def, a new dimension is added to shingles with a richer mixture of surface granules. You get a brighter, more vibrant, more dramatic appearance and depth of color. And the natural beauty of your roof shines through.