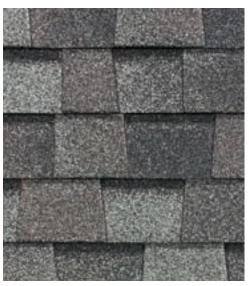

# LANDMARK® PREMIUM COLOR PALETTE

Max Def Burnt Sienna

Max Def Cobblestone Gray

Max Def Colonial Slate

Max Def Driftwood

Max Def Georgetown Gray

Max Def Moire Black

Max Def Pewterwood

#### MAX DEF COLORS

Look deeper. With Max Def, a new dimension is added to shingles with a richer mixture of surface granules. You get a brighter, more vibrant, more dramatic appearance and depth of color. And the natural beauty of your roof shines through.