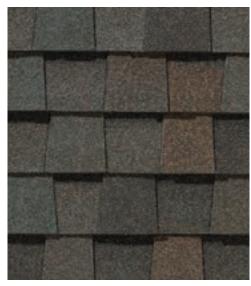

# LANDMARK® COLOR PALETTE

Birchwood

Burnt Sienna

Cottage Red

Georgetown Gray

Moire Black

Pewterwood

Resawn Shake

Cobblestone Gray

Colonial Slate

Granite Gray

Charcoal Black

Heather Blend

Weathered Wood

Hunter Green

Silver Birch