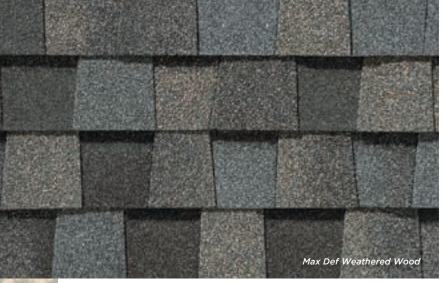

Max Def Weathered Wood

Silver Birch

#### MAX DEF COLORS

Look deeper. With Max Def, a new dimension is added to shingles with a richer mixture of surface granules. You get a brighter, more vibrant, more dramatic appearance and depth of color. And the natural beauty of your roof shines through.