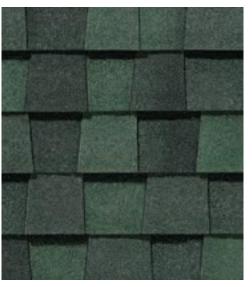

# LANDMARK® COLOR PALETTE

Birchwood

Burnt Sienna

Cottage Red

Georgetown Gray

Moire Black

Pewterwood

Resawn Shake

Cobblestone Gray

Colonial Slate

Granite Gray

Charcoal Black

Heather Blend

Weathered Wood

Hunter Green

Silver Birch