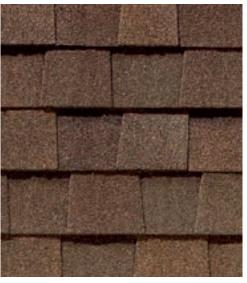

# LANDMARK® COLOR PALETTE

Birchwood

Burnt Sienna

Cottage Red

Georgetown Gray

Moire Black

Pewterwood

Resawn Shake

Cobblestone Gray

Colonial Slate

Granite Gray

Charcoal Black

Heather Blend

Weathered Wood

Hunter Green

Silver Birch