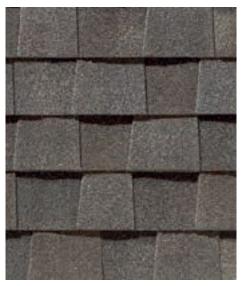

# LANDMARK®

- Dual-layer durability
- 228 lbs. per square
- Industry-best lifetime limited warranty
- 10-year StreakFighter<sup>®</sup> algae-resistance warranty **STREAK**Fighter<sup>®</sup>