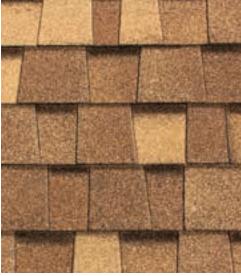

# LANDMARK® COLOR PALETTE

Birchwood

Burnt Sienna

Cottage Red

Georgetown Gray

Moire Black

Pewterwood

Resawn Shake

Cobblestone Gray

Colonial Slate

Granite Gray

Charcoal Black

Heather Blend

Weathered Wood

Hunter Green

Silver Birch