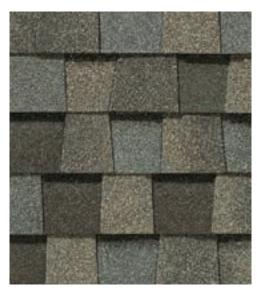

# LANDMARK® COLOR PALETTE

Birchwood

Burnt Sienna

Cottage Red

Georgetown Gray

Moire Black

Pewterwood

Resawn Shake

Cobblestone Gray

Colonial Slate

Granite Gray

Charcoal Black

Heather Blend

Weathered Wood

Hunter Green

Silver Birch