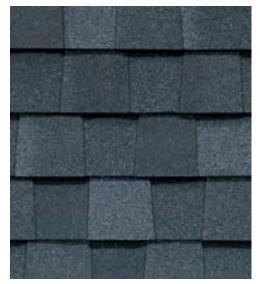

# LANDMARK® COLOR PALETTE

Birchwood

Burnt Sienna

Cottage Red

Georgetown Gray

Moire Black

Pewterwood

Resawn Shake

Cobblestone Gray

Colonial Slate

Granite Gray

Charcoal Black

Heather Blend

Weathered Wood

Hunter Green

Silver Birch