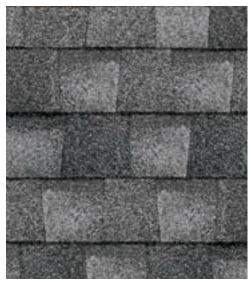

# LANDMARK® PRO COLOR PALETTE

Max Def Atlantic Blue

Max Def Birchwood

Max Def Burnt Sienna

Max Def Driftwood

Max Def Georgetown Gray

Max Def Granite Gray

Max Def Pewterwood

#### MAX DEF COLORS

Look deeper. With Max Def, a new dimension is added to shingles with a richer mixture of surface granules. You get a brighter, more vibrant, more dramatic appearance and depth of color. And the natural beauty of your roof shines through.