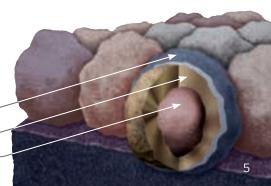

#### The ultimate in stain protection.

Those streaks you see on other roofs in your neighborhood? That's algae, and it's a common eyesore on roofing throughout North America. CertainTeed's StreakFighter technology uses the power of science to repel algae before it can take hold and spread. StreakFighter's granular blend includes naturally algae-resistant copper. helping your roof maintain its curb appeal and look beautiful for years to come.

#### Granule with StreakFighter Technology

Ceramic coating Copper layer Mineral core