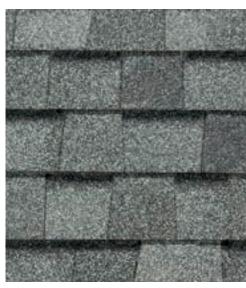

# LANDMARK® COLOR PALETTE

Birchwood

Burnt Sienna

Cottage Red

Georgetown Gray

Moire Black

Pewterwood

Resawn Shake

Cobblestone Gray

Colonial Slate

Granite Gray

Charcoal Black

Heather Blend

Weathered Wood

Hunter Green

Silver Birch